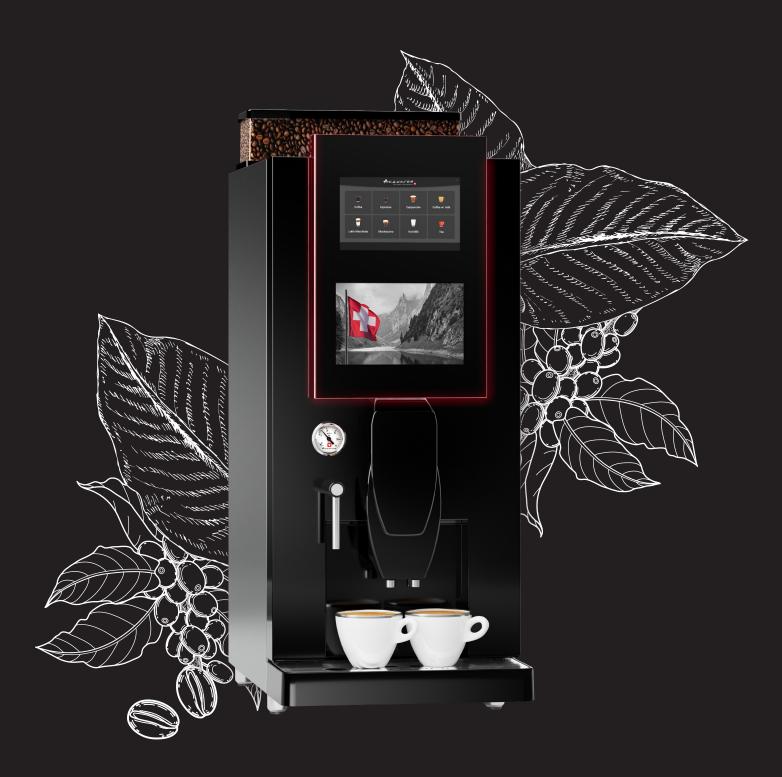

# **SALVADOR 3.0**

Variety of drinks and noble design – all in one.

# **NOBLE GLASS DESIGN**

The precious glass front offers a fancy LED-lighting with automatic colour change. The variety of drinks and the high value design of stainless steel combined with high gloss are the features of our coffee machine.

# **HMI 4.0 (Human Machine Interface)**

Brilliant "Human Machine Interface" (HMI): user-friendly, atuomatic program. Modern presentation of your products (8 to many different drink selections): individual colour worlds on easy to use touch screen, simply swiping.