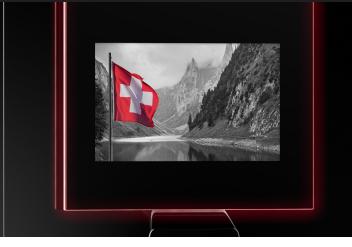

# **HMI 4.0 (Human Machine Interface)**

Brilliant "Human Machine Interface" (HMI): user-friendly, atuomatic program. Modern presentation of your products (8 to many different drink selections): individual colour worlds on easy to use touch screen, simply swiping.