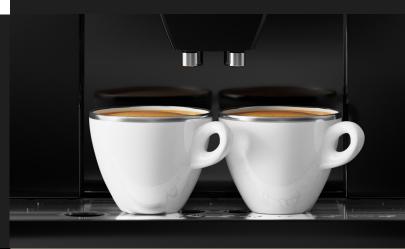

## **OUTLET**

A Cup stand adjustable in height offers place for big cups of coffee and jugs up to 16 cm height. Ideal use for meetings and conferences. A separate outlet for hot water to prepare best tea quality.