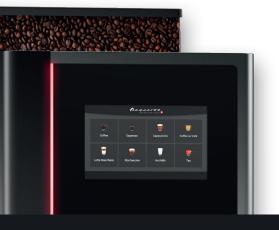

## HMI 4.0 (Human Machine Interface)

"Human Machine Interface" (HMI): user-friendly, inter face. Modern and clear presentation of your products (8 to many different drink selections): individualisation possibility and easy navigation.

## **NOBLE GLASS DESIGN**

The precious glass front offers a fancy LED-lighting with automatic colour change. You have the possibility to integrate your own branding for efficient publicity. With the capacitive screen you can choos up to 24 coffee specialities.