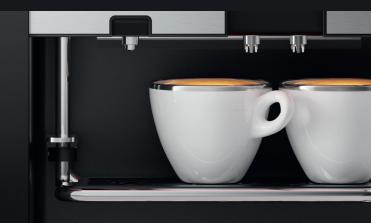

## OUTLET

A Cup stand adjustable in height offers place for big cups of coffee and jugs up to 16 cm height. Ideal use for meetings and conferences. A separate outlet for hot water to prepare best tea quality. Features like our cup table sensor make sure the machine is easy and safe to use.