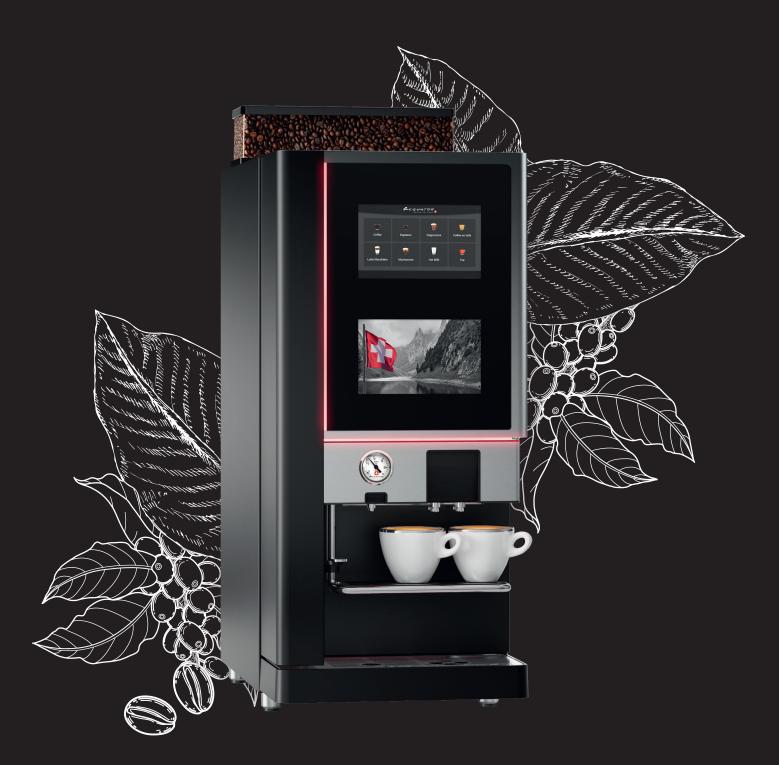

# **VENEZUELA 3.0** High performance solution for unique coffee drinks.

## HMI 4.0 (Human Machine Interface)

"Human Machine Interface" (HMI): user-friendly, inter face. Modern and clear presentation of your products (8 to many different drink selections): individualisation possibility and easy navigation.

## **NOBLE GLASS DESIGN**

The precious glass front offers a fancy LED-lighting with automatic colour change. You have the possibility to integrate your own branding for efficient publicity. With the capacitive screen you can choos up to 24 coffee specialities.